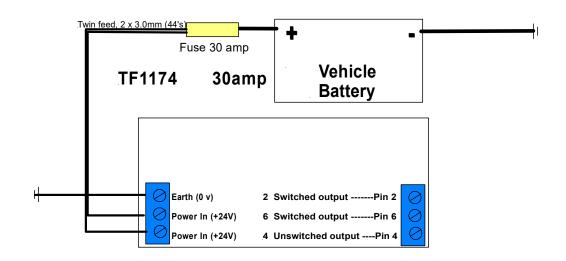

## TF1174 24V Smart Combination Relay 30 amp

Suitable for cars towing caravans with big fridges

## Wiring Details

| <b>Pin Number</b><br>(on both relay<br>and 12s socket) | <b>13pin wire</b><br>(Pin number /<br>wire colours) | 7 pin 12s<br>wire colours | Circuit                                                                                                 |
|--------------------------------------------------------|-----------------------------------------------------|---------------------------|---------------------------------------------------------------------------------------------------------|
| 6                                                      | 10 / Grey                                           | Red                       | Fridge                                                                                                  |
| 2                                                      | 10 / Grey                                           |                           | ux fridge feed: link in caravan plug to support<br>eavy-duty fridge                                     |
| 4                                                      | 9 / <mark>Orange</mark>                             | fr                        | nterior lights (switched in caravan, when<br>idge circuit comes on during towing, to<br>harge battery.) |

## Other 12s 7-core wires:

Yellow is for the trailer reverse light.

White is the earth for pin 4

Brown is spare

**Black** is the earth for pin 6

Heavy-duty 12S cabling is recommended to avoid voltage drop at high currents. Note the twin 44's power feed to the relay.