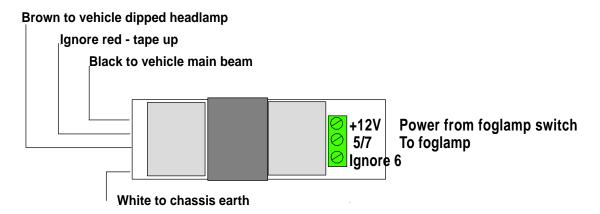

#### Three lamp bypass to control a foglight to be headlamp-dependent

TF1013: three lamp bypass

Brown and Black are isolated by diodes but both control to same relay Alternatively, Use either black or brown to dipped headlamp and red to main beam and connect the foglight to both 5/7 and 6.