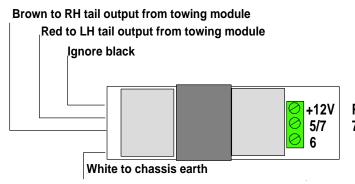

#### **TF1013 LED filter application**

Use a TF1013 in the towing vehicle to prevent its OEM module pulses flashing LEDs on trailer tail and brake circuits

Cut brown and black wires in 7-core cable to trailer socket and fit the TF1013 in line as shown below.

Power from battery
7-core brown to socket
7-core black to socket

If there is also a pulse on brake LEDs connect black to module LH tail output red to module brake output

If there is also a pulse on brake LEDs connect both 7-core black and brown to terminal 5/7 and 7-core red to terminal 6