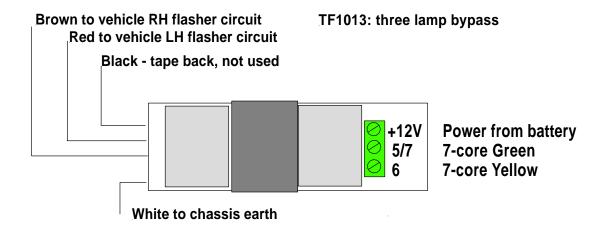

## **TF1013: Three Lamp Bypass**

#### Three lamp bypass to control a foglight to be headlamp-dependent

TF1013: three lamp bypass

Brown and Black are isolated by diodes but both control to same relay Alternatively, Use either black or brown to dipped headlamp and red to main beam and connect the foglight to both 5/7 and 6.